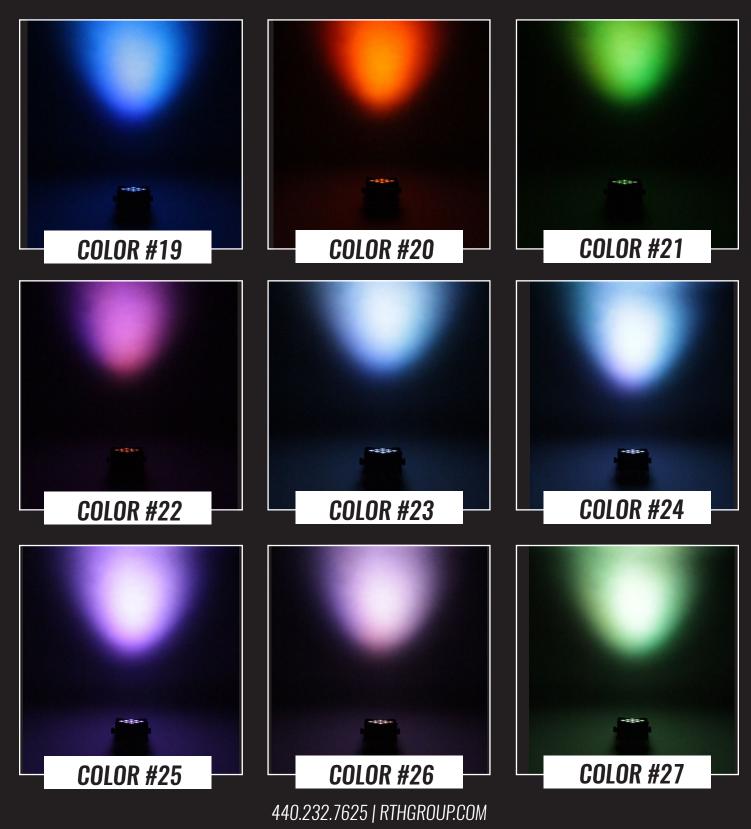

## WIRELESS LED UPLIGHT COLLECTION

NOTE: PRINT AND SCREEN CONDITIONS MAY AFFECT HOW THESE COLORS ARE REPRESENTED WITHIN THIS COLOR GUIDE. ACTUAL COLORS MAY DIFFER SLIGHTLY. THIS GUIDE IS TO BE USED FOR CREATIVE REFERENCE ONLY.