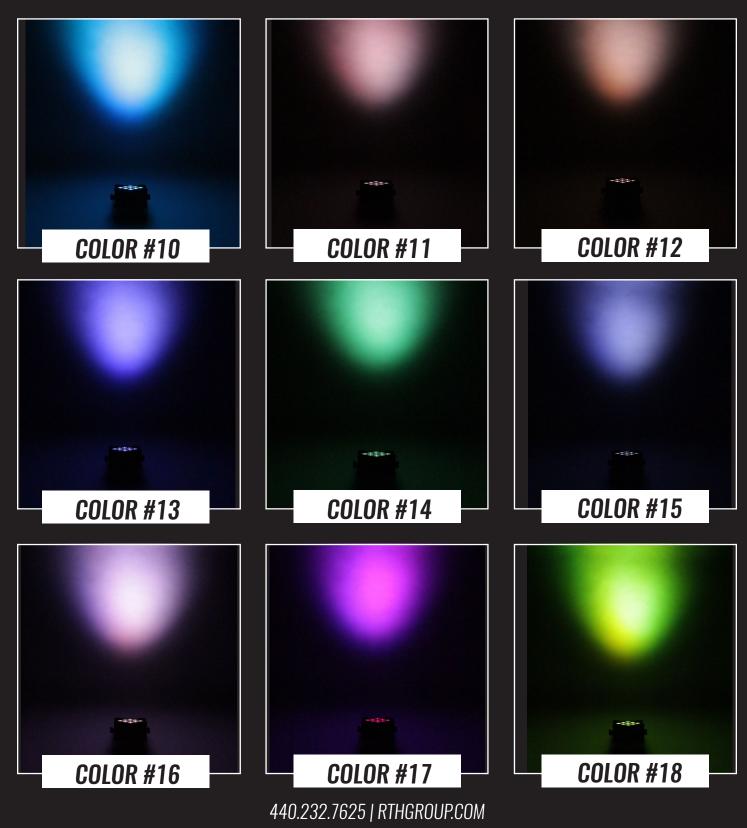

## WIRELESS LED UPLIGHT COLLECTION

NOTE: PRINT AND SCREEN CONDITIONS MAY AFFECT HOW THESE COLORS ARE REPRESENTED WITHIN THIS COLOR GUIDE. ACTUAL COLORS MAY DIFFER SLIGHTLY. THIS GUIDE IS TO BE USED FOR CREATIVE REFERENCE ONLY.