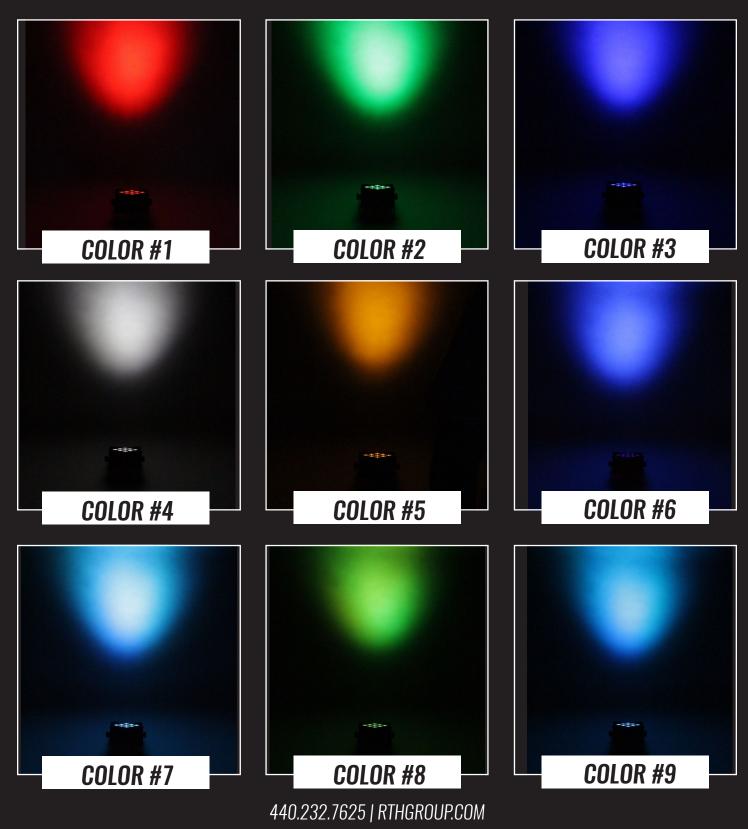

## WIRELESS LED UPLIGHT COLLECTION

NOTE: PRINT AND SCREEN CONDITIONS MAY AFFECT HOW THESE COLORS ARE REPRESENTED WITHIN THIS COLOR GUIDE. ACTUAL COLORS MAY DIFFER SLIGHTLY. THIS GUIDE IS TO BE USED FOR CREATIVE REFERENCE ONLY.